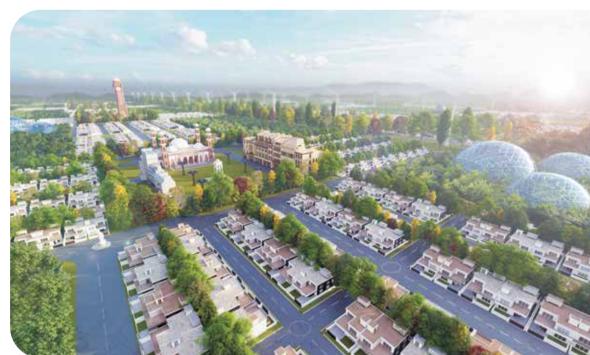

### **Central Amenities**

"1947 Housing" Master plan has been designed by internationally reputable urban planners which includes "Central Amenities" for commercial and residential engagements

- **Business Park**
- **Commercial Areas**
- Banks, Public Utility Offices, Fire Station •
- State-of-the-Art Hospital
- Grand Jamia Masjid •
- Cadet College
- Sports Ground
- Central recreational Park .
- Community Club
- Horse Riding Club
- Boating club
- Green Club

### **A Living With Emotions**

Muhallah was once a basic self-relient unit of our society in Indian Sub-Continent. It was a centre of shared responsibilities in community, encouraging support for each other in times of trouble and happiness. It would provide a sense of security, 'we feeling' unity and social integrity among its residents. Over the period of time due to some borrowed Western lifestyle this beautiful feature has faded away. "1947 Housing" being a "Hybrid" housing facility is going to restore this beautiful feature. Each Muhallah will consist of basic amenities i.e a Mosque, a mini market for domestic consumption, a dispensary with a qualified doctor, a school and other necessities at a doorstep.