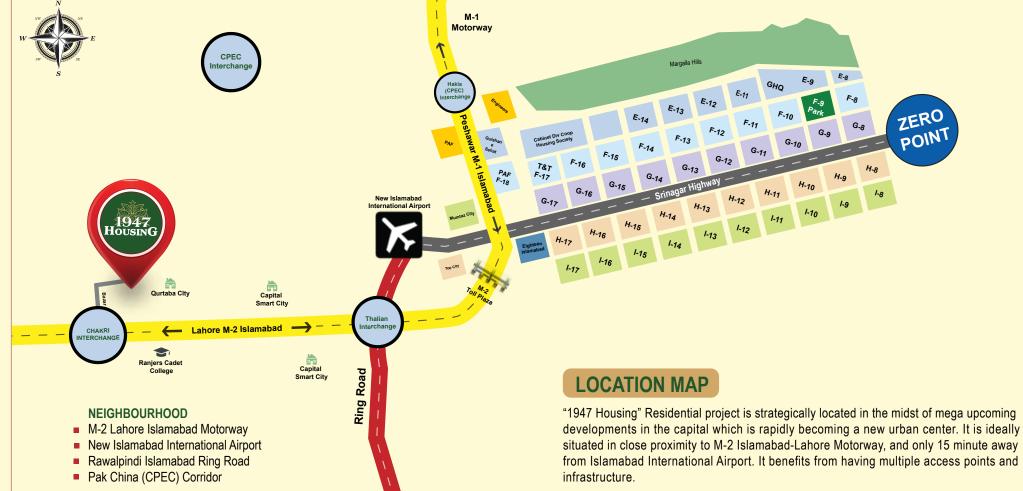

#### A New "Hybrid" Approach for Urban Living Combining Culture, Nature and Smart Technologies at one Place.

For the last four decades Pakistan has gone through massive urban expansion with multiple housing developments in mega cities. "1947 Housing" near the capital city Islamabad is a new model, a "Hybrid" approach to the restoration of our inherited cultural values and abundant nature for residents together with modern means. It is a distinctive housing facility providing residential, commercial and public living standards through state-of-the-art amenities and infrastructure. "1947 Housing" ensures a unique living experience ranging from high-end life style to affordable housing. Thus "1947 Housing" will emerge as a beautiful human settlement having a combination of our cultural heritage and nature coupled with futuristic amenities.